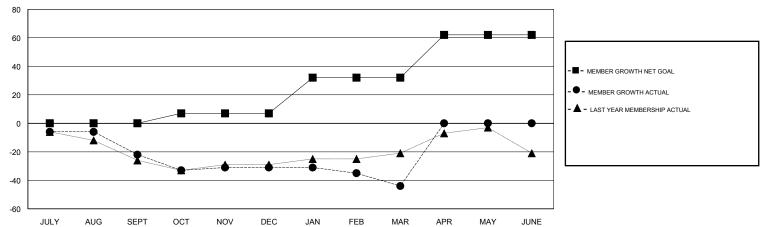

## GOALS AND ACTUAL MEMBERS CUMULATIVE

| DROPPED CLUBS: 0  DROPPED MEMBERS |     | 27 CLUBS OF 53 ADDED 1 OR MORE<br>NEW MEMBERS | GENDER DISTRIBUTION  MALE 714 (58.62%)  FEMALE 504 (41.38%)  Women Percentage Fiscal Year Goal: 30% |     |
|-----------------------------------|-----|-----------------------------------------------|-----------------------------------------------------------------------------------------------------|-----|
| DECEASED                          | 19  | CLICK HERE FOR CUMULATIVE  MEMBERSHIP DATA    | TOTAL FAMILY UNIT MEMBERS                                                                           | 228 |
| CLUB CANCELLED                    | 0   |                                               |                                                                                                     | 445 |
| OTHER                             | 86  |                                               | FAMILY MEMBERS PAYING HALF DUES                                                                     | 115 |
| TOTAL                             | 105 |                                               |                                                                                                     |     |