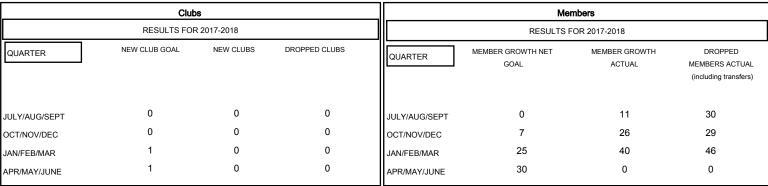

# MONTHLY MEMBERSHIP PROGRESS REPORT

## District A 5

Results as of: 03/31/2018

# GMT: CHRIS LEWIS LOCATION ONTARIO GMT CA



#### GOALS AND ACTUAL NEW CLUBS CUMULATIVE



## GOALS AND ACTUAL MEMBERS CUMULATIVE



| DROPPED CLUBS: 0  DROPPED MEMBERS |     | 27 CLUBS OF 53 ADDED 1 OR MORE<br>NEW MEMBERS | GENDER DISTRIBUTION  MALE 714 (58.62%)  FEMALE 504 (41.38%)  Women Percentage Fiscal Year Goal: 30% |     |
|-----------------------------------|-----|-----------------------------------------------|-----------------------------------------------------------------------------------------------------|-----|
| DECEASED                          | 19  | CLICK HERE FOR CUMULATIVE  MEMBERSHIP DATA    | TOTAL FAMILY UNIT MEMBERS                                                                           | 228 |
| CLUB CANCELLED                    | 0   |                                               |